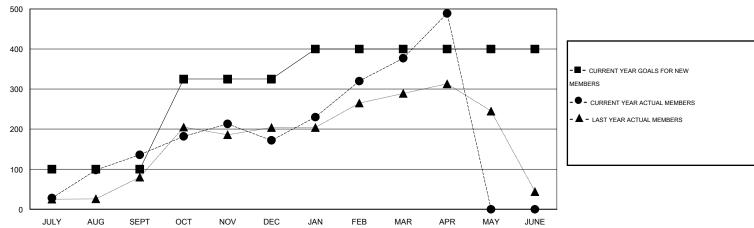

## GOALS AND ACTUAL MEMBERS CUMULATIVE

| DROPPED CLUBS: 0  DROPPED MEMBERS   |                       | 57 CLUBS OF 77 ADDED 1 OR MORE<br>NEW MEMBERS | GENDER DISTRIBUTION  MALE 3,391 (68.55%)  FEMALE 1,556 (31.45%) |                       |
|-------------------------------------|-----------------------|-----------------------------------------------|-----------------------------------------------------------------|-----------------------|
| DECEASED CLUB CANCELLED OTHER TOTAL | 11<br>0<br>226<br>237 | CLICK HERE FOR HEALTH ASSESSMENT DATA         | FAMILY UNIT MEMBERS HEAD OF HOUSEHOLD NON-HEAD OF HOUSEHOLD     | 3,000<br>898<br>2,102 |

## LOCATION INDIA

GMT CA 6

| Clubs                                  |                  |           |                  |                  | Members                                |                    |                                     |                    |                  |
|----------------------------------------|------------------|-----------|------------------|------------------|----------------------------------------|--------------------|-------------------------------------|--------------------|------------------|
| RESULTS FOR 2014-2015                  |                  |           |                  |                  | RESULTS FOR 2014-2015                  |                    |                                     |                    |                  |
| QUARTER                                | NEW CLUB<br>GOAL | NEW CLUBS | DROPPED<br>CLUBS | NET<br>GAIN/LOSS | QUARTER                                | NEW MEMBER<br>GOAL | CHARTER AND<br>NEW MEMBERS<br>ADDED | DROPPED<br>MEMBERS | NET<br>GAIN/LOSS |
| JULY/AUG/SEPT                          | 1                | 0         | 0                | 0                | JULY/AUG/SEPT                          | 100<br>225         | 240<br>133                          | 104<br>97          | 136<br>36        |
| OCT/NOV/DEC  JAN/FEB/MAR  APR/MAY/JUNE | 0                | 2         | 0                | 2                | OCT/NOV/DEC  JAN/FEB/MAR  APR/MAY/JUNE | 75<br>0            | 237<br>116                          | 32<br>4            | 205<br>112       |