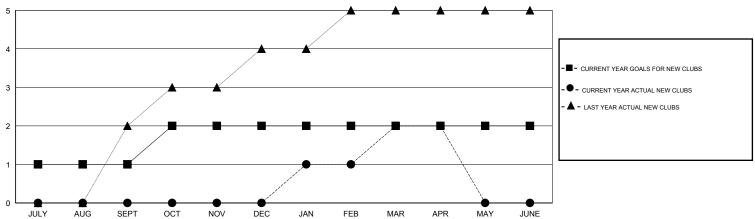

## GOALS AND ACTUAL NEW CLUBS CUMULATIVE

## LOCATION INDIA

GMT CA 6

| Clubs                                  |                  |           |                  |                  | Members                                |                    |                                     |                    |                  |
|----------------------------------------|------------------|-----------|------------------|------------------|----------------------------------------|--------------------|-------------------------------------|--------------------|------------------|
| RESULTS FOR 2014-2015                  |                  |           |                  |                  | RESULTS FOR 2014-2015                  |                    |                                     |                    |                  |
| QUARTER                                | NEW CLUB<br>GOAL | NEW CLUBS | DROPPED<br>CLUBS | NET<br>GAIN/LOSS | QUARTER                                | NEW MEMBER<br>GOAL | CHARTER AND<br>NEW MEMBERS<br>ADDED | DROPPED<br>MEMBERS | NET<br>GAIN/LOSS |
| JULY/AUG/SEPT                          | 1                | 0         | 0                | 0                | JULY/AUG/SEPT                          | 100<br>225         | 240<br>133                          | 104<br>97          | 136<br>36        |
| OCT/NOV/DEC  JAN/FEB/MAR  APR/MAY/JUNE | 0                | 2         | 0                | 2                | OCT/NOV/DEC  JAN/FEB/MAR  APR/MAY/JUNE | 75<br>0            | 237<br>116                          | 32<br>4            | 205<br>112       |